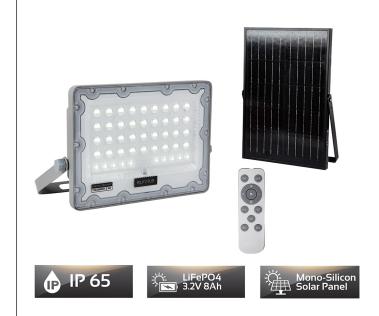

**BARCODE:** 6009551808787 **WIDTH:** 178 mm

COLOUR: Black HEIGHT: 132 mm

MATERIAL: Die Cast Aluminium DEPTH: 44 mm

**LENS:** Clear polycarb

**IP RATING:** 65

**ADDITIONAL INFO:** 700 Lumens

Including - Remote control

Cable - 1m

Projected area - 0.017538m2

Solar panel - 6V/10W mono crystalline silicon

Solar dimensions - (H) 300mm x (W) 205mm x (D) 17mm

Battery - 3.2V / 8Ah LiFePO4

Charge time - 5 - 6 hours with direct sunlight

Duration - up to 12 hours

No wiring required Install anywhere

Turns on automatically at dusk Recharges battery during the day

The light source of this luminaire is not replaceable. When the light source reaches its end of life the whole luminaire should be replaced, or the light source should only be replaced by the manufacturer