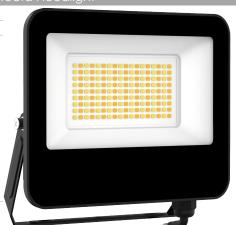

Product Name 50W LED Trifecta Floodlight

ML-TFT-50W4030-CCT Product SKU

Product Characteristics

• Samsung LED chip

- Built-in Driver with Switched IC
- •L/N-PE:2kV, L-N: 1kV Surge Protection • Wide input voltage AC110-277Vac
- The new patented housing has an ADC12 graded-aluminum oblique bracket for extra
- ADC12 die-cast aluminium galvanized steel bracket[SGCC]
- IP65 / IK18

| Product Specification     |                                                         |
|---------------------------|---------------------------------------------------------|
| Power                     | 50W/40W/30W                                             |
| LEDs                      | SAMSUNG                                                 |
| Effective Lumen           | 7000lm/5600lm/4200lm (All in one)                       |
| Colour                    | 6500K+4000K+3000K (All in one)                          |
| Colour Rendering Index    | RA>80                                                   |
| EMC                       | Passed                                                  |
| Beam Angle                | 110°                                                    |
| Driver                    | Built-in Driver with Switched IC                        |
| Surge Protection          | L/N-PE: 2kV, L-N: 1kV                                   |
| Power Factor              | 0,9PF                                                   |
| Input Voltage             | AC110-277V                                              |
| Input Frequency           | 50/60HZ                                                 |
| Operating Temperature     | -40°C - 50°C                                            |
| Dimmable                  | No                                                      |
| Lifespan                  | 50,000 hours                                            |
| Warranty                  | 5 Years                                                 |
| Ingress Protection Rating | IP65                                                    |
| Cable                     | H05, 1M, 3*1mm                                          |
| Main Materials            | ACDC12 Aluminum Housing, Galvanized Steel Bracket[SGCC] |
| Certifications            | IEC / CE / ROHS / ErP / REACH / SAA / IEC60598-1&2      |
| Dimension                 | (L)200mm * (W)150mm * (H)29.6mm                         |