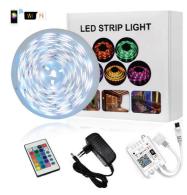

## WIFI STRIP LIGHT

## Code: SWSTRIP5M

|                     | SWSTRIP5M          |
|---------------------|--------------------|
| LED Type            | 5050 SMD           |
| LED Qty             | 150 LEDS           |
| Working Voltage     | 12V DC             |
| Rated Power         | 7.2W/m             |
| Colour              | RGB full color     |
| Dimension           | 5000x10mm          |
| Cttable Section     | 3 LEDs ( 100mm )   |
| IP Rating           | IP65               |
| Special Features    | Dimmable, DIY mode |
| Working Temperature | -20 - 80°C         |

-

A

1

 $\approx$ 

The SWSTRIP5M is a IP65 LED RGB strip. This is not jus a normal LED strip light, as the SWSTRIP5M is controlled with you SmartLife App. The LED strip integrates with sound and changes colour to the rhythm of the music or sound. You can also adjust the colour of the LED's to your liking or scene. The App also allows you to set scenes and allocate a timer for specific applications. The LED strips is also dimmable through the App to set a softer tone even in the colour setting.