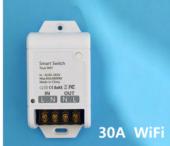

## WIFI RELAY SWITCH

Code: SWYM1A20 Code: SWYM1A30

|                     | SWYM1A20               | SWYM1A30               |
|---------------------|------------------------|------------------------|
| Working Temperature | -20-55°C               | -20-55°C               |
| Input Voltage       | AC 85-265V             | AC 85-265V             |
| Output Current      | 20A                    | 30A                    |
| Shell Material      | PC+ABS Flame resistant | PC+ABS Flame resistant |
| Product Size        | 93x56x30mm             | 110x56x35mm            |

The new SWYM1A20/30 is a higher amperage WiFi relay switch for those items like your geyser, swimming pool pump and larger appliances. The switch is controlled through the SmartLife App on your phone with multiple functions as timers and weather settings.