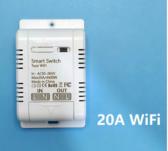

## WIFI RELAY SWITCH

Code: SWYM1A20 Code: SWYM1A30

|                     | SWYM1A20               | SWYM1A30               |
|---------------------|------------------------|------------------------|
| Working Temperature | -20-55°C               | -20-55°C               |
| Input Voltage       | AC 85-265V             | AC 85-265V             |
| Output Current      | 20A                    | 30A                    |
| Shell Material      | PC+ABS Flame resistant | PC+ABS Flame resistant |
| Product Size        | 93x56x30mm             | 110x56x35mm            |

The new SWYM1A20/30 is a higher amperage WiFi relay switch for those items like your geyser, swimming pool pump and larger appliances. The switch is controlled through the SmartLife App on your phone with multiple functions as timers and weather settings.