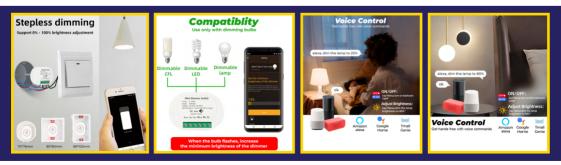

Note: This product only supports dimmable light bulbs (SCRs), and does not support WIFI or Bluetooth light bulbs

- 1. Support reset switch, touch switch, mechanical switch. Dimmer switch.
- 2. WIFI+Bluetooth dual mode, distribution network is faster and more stable.
- 3. SmartLife program, support Amazon Alexa, Google Home, Tmall Genie, you can adjust the speed by voice.

Ô

- 4. Mini figure, can be put in the bottom box, it is more convenient to install.
- 5. After the network is disconnected, once the WIFI is activated again, the device connected to the module will automatically connect to your WIFI network.