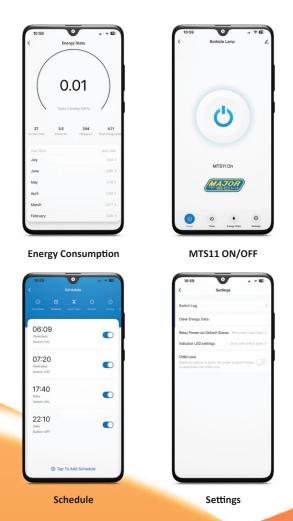

Experience next-level power management with the MTS11 Smart Wi-Fi Socket. Setting up is a breeze with its plug-and-play installation. This device transforms a regular appliance into a smart one effortlessly. Simply insert the socket into an outlet, connect your device, sync it with your Wi-Fi, and unlock its potential through the intuitive app. Seamlessly power your device on or off remotely and take charge of your energy consumption. Dive into the app to monitor your device's real-time energy usage, providing you with the insights you need to optimize your efficiency such as current draw, power consumption, and total kWh. With a robust 16 Amps at 220-240V you can tailor your schedule with precision, whether it's weekly, daily, hourly or per minute. Plus, enjoy the added convenience of a child lock feature. Experience simplicity, efficiency, and personalization with MTS11, the key to smart living.

## Features

- Smart App Compatibility: Easily access advanced features by downloading the free Major Tech Hub Smart App.
- Energy Consumption Insights: Gain in-depth insights into your energy consumption through the Smart App.
- Advanced Timer Functions: Enjoy precise control over your devices with a variety of timer options, including weekly, daily, hourly, or perminute settings.