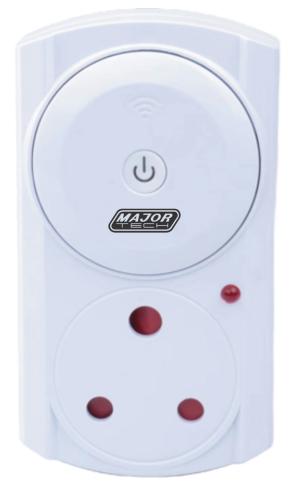

## MTS11 Smart Socket



| Function      | Range                         |
|---------------|-------------------------------|
| AC Voltage    | 220-240V                      |
| Rated Current | 16A                           |
| Power         | 3680W (Resistive Load)        |
| Approvals     | IEC/SANS / ICASA / LOA        |
| WIFI          | 802.11B/G/N, ONLY SUPPORTS    |
|               | 2.4GHZ NETWORK, NOT SUPPORTED |
|               | ON 5GHZ NETWORK               |
| Socket Outlet | SANS164-1/RSA                 |
| Size          | 130x73x50mm                   |
|               |                               |

Experience next-level power management with the MTS11 Smart Wi-Fi Socket. Setting up is a breeze with its plug-and-play installation. This device transforms a regular appliance into a smart one eff